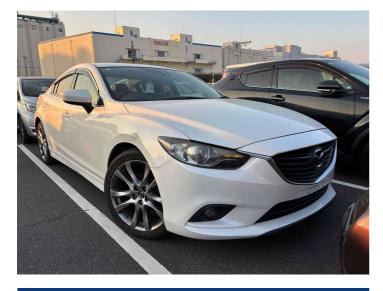

## 2013 Mazda ATENZA 25S L Package

Includes GST, Registration & Licensing

- » Multi function steerin...
- » Radar Cruise Control
- » Reverse Camera

| Body Style                   | Reg No.  |
|------------------------------|----------|
| 4 door, Sedan                | -        |
| Odometer                     | Ext Colo |
| 115,463 km                   | White    |
| Engine                       | History  |
| 2500 cc, Internal Combustion | Ex-Ove   |
| Fuel Type                    | Seats    |
| Petrol                       | 5 seats  |
| Transmission                 | CO2 Em   |
| Automatic, Front Wheel       | -        |
| Wheels                       |          |
| 19", Factory Alloys          | Energy E |
| VIN                          | -        |
| -                            |          |
| Interior                     |          |
| Black                        |          |
| Safety                       |          |
| -                            |          |
|                              |          |