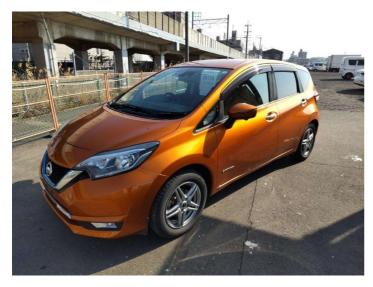

# 2017 Nissan NOTE E-POWER MEDALIST

Purchase Price

Includes GST, Registration & Licensing

#### **Top features**

- » AA Appraised
- » Air Conditioning
- » Bluetooth
- » Chain Driven Engine (n...
- » Child seat anchor poin...
- » Climate Control
- » Electric Mirrors
- » Fog Lights
- » Full set of floor mats

- » Fully Adjustable Drive...
- » Keyless Entry
- » Keyless Start
- » Lane Departure Warning
- » Monsoons
- » Rear Wiper
- » Tinted Windows

Reg No. -Ext Colour

Gold

History

### **Ex-Overseas**

Seats

5 seats, Cloth

CO2 Emissions

-

Energy Economy

Stock ID: 5927

GMM